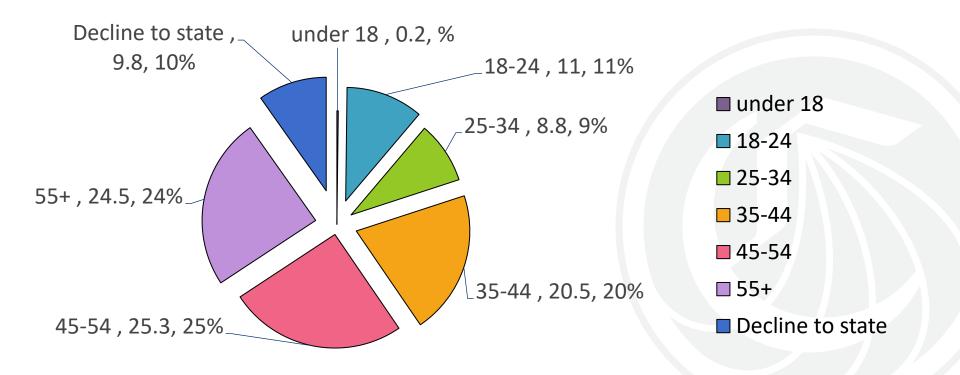

should California move its implementation date up to 2021 instead of 2023?





6.Please indicate if you are a CCC administrator, faculty, student, community member, etc.





7. You indicated that you were a CCC administrator. Please indicate the type of administrator.





8. You indicated that you were a CCC faculty member. Please indicate if you are full time or adjunct (part-time).





9. You indicated that you were a student. Please indicate if you are an athlete or not.





10. You indicated that you were a student. Please indicate the number of units you are currently enrolled in.





# 11. Please select your college from the dropdown menu.





# 12. Please identify your race/ethnicity





#### 13. Please indicate your gender.





# 14. Please indicate your age range group.