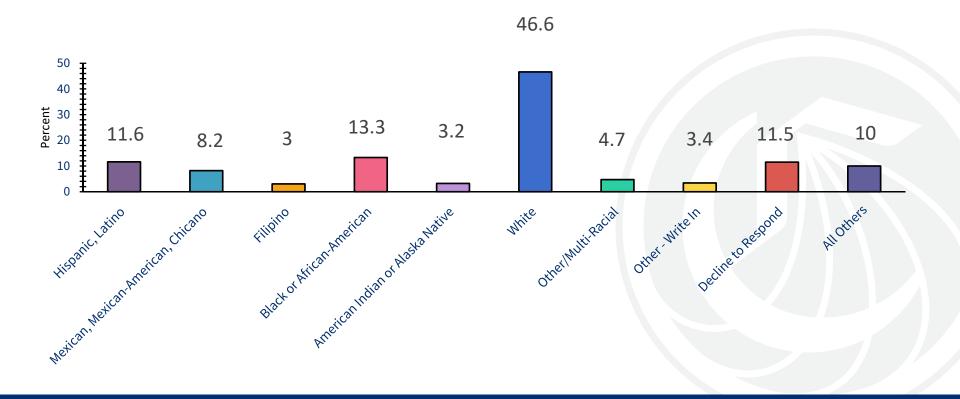

mbling, etc.





4. Should the existing SB 206 law goes into effect on January 1, 2023; or should California move its implementation date up to 2021 instead of 2023?





6.Please indicate if you are a CCC administrator, faculty, student, community member, etc.





7. You indicated that you were a CCC administrator. Please indicate the type of administrator.





8. You indicated that you were a CCC faculty member. Please indicate if you are full time or adjunct (part-time).





9. You indicated that you were a student. Please indicate if you are an athlete or not.





10. You indicated that you were a student. Please indicate the number of units you are currently enrolled in.





# 11. Please select your college from the dropdown menu.





# 12. Please identify your race/ethnicity





#### 13. Please indicate your gender.





# 14. Please indicate your age range group.