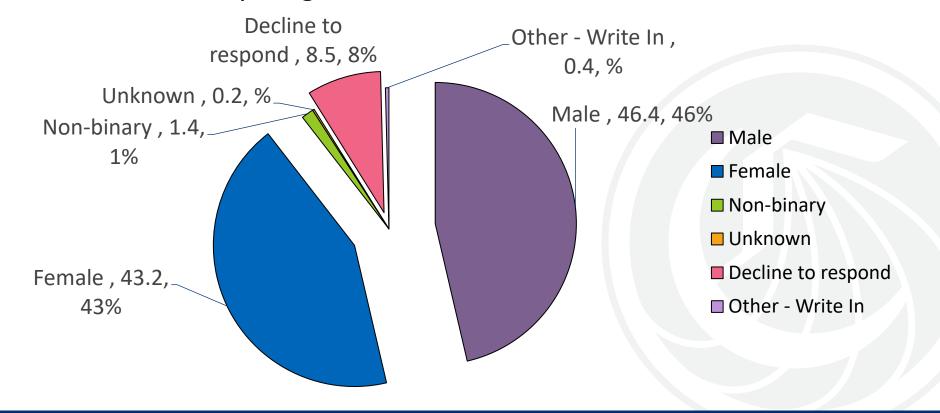

206 law goes into effect on January 1, 2023; or should California move its implementation date up to 2021 instead of 2023?





6.Please indicate if you are a CCC administrator, faculty, student, community member, etc.





7. You indicated that you were a CCC administrator. Please indicate the type of administrator.





8. You indicated that you were a CCC faculty member. Please indicate if you are full time or adjunct (part-time).





9. You indicated that you were a student. Please indicate if you are an athlete or not.





10. You indicated that you were a student. Please indicate the number of units you are currently enrolled in.





# 11. Please select your college from the dropdown menu.





# 12. Please identify your race/ethnicity





#### 13. Please indicate your gender.





# 14. Please indicate your age range group.