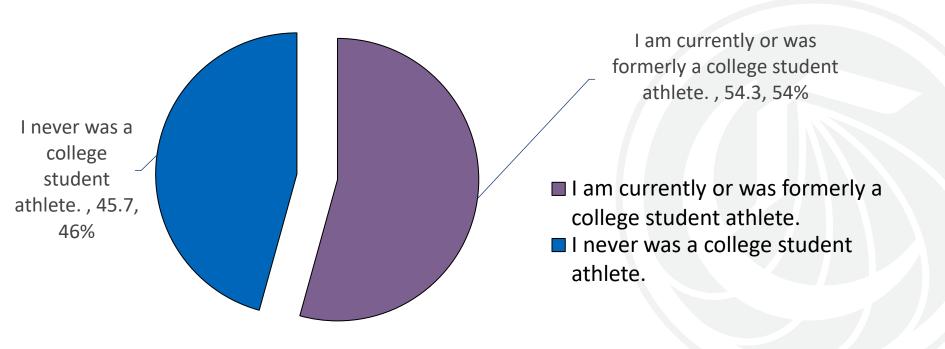

9. You indicated that you were a student. Please indicate if you are an athlete or not.

10. You indicated that you were a student. Please indicate the number of units you are currently enrolled in.