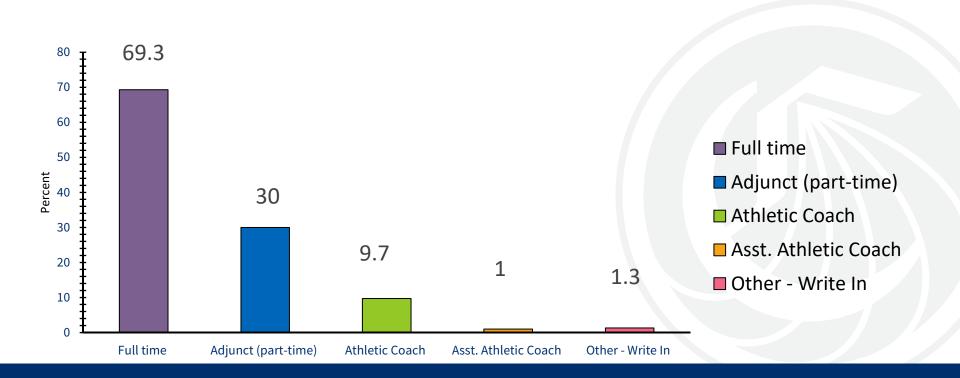

6.Please indicate if you are a CCC administrator, faculty, student, community member, etc.

7. You indicated that you were a CCC administrator. Please indicate the type of administrator.

8. You indicated that you were a CCC faculty member. Please indicate if you are full time or adjunct (part-time).