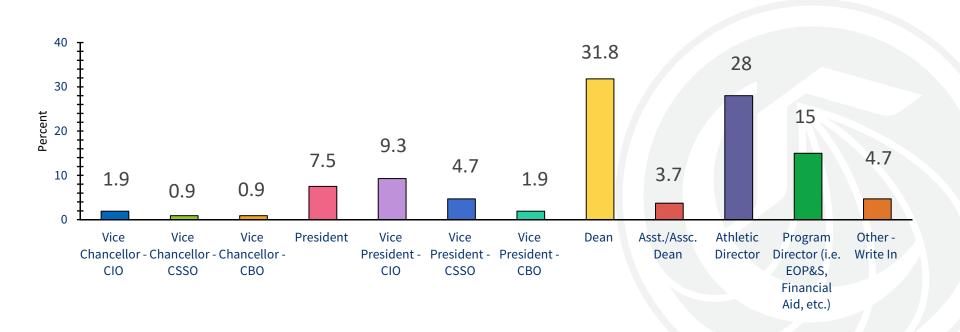

6.Please indicate if you are a CCC administrator, faculty, student, community member, etc.

7. You indicated that you were a CCC administrator. Please indicate the type of administrator.

8. You indicated that you were a CCC faculty member. Please indicate if you are full time or adjunct (part-time).