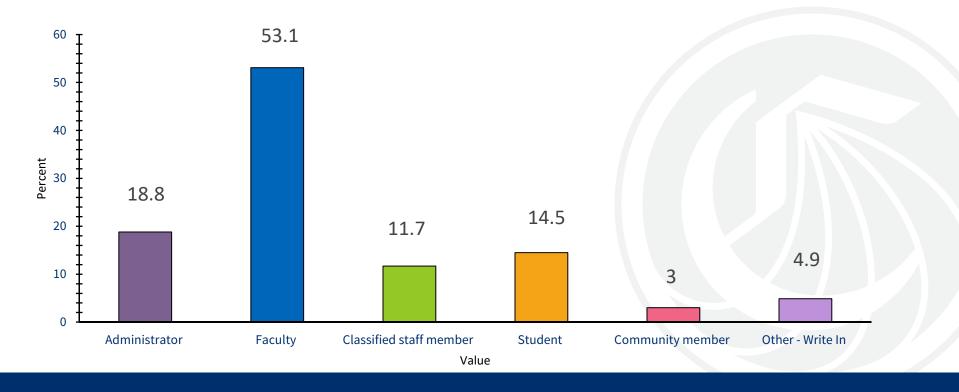

6.Please indicate if you are a CCC administrator, faculty, student, community member, etc.

7. You indicated that you were a CCC administrator. Please indicate the type of administrator.

8. You indicated that you were a CCC faculty member. Please indicate if you are full time or adjunct (part-time).