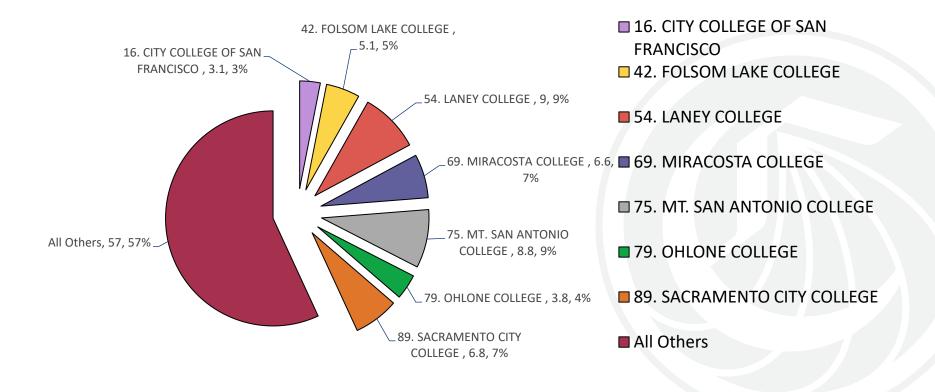

eness for products or services like alcohol, gambling, etc.





4. Should the existing SB 206 law goes into effect on January 1, 2023; or should California move its implementation date up to 2021 instead of 2023?





6.Please indicate if you are a CCC administrator, faculty, student, community member, etc.





7. You indicated that you were a CCC administrator. Please indicate the type of administrator.





8. You indicated that you were a CCC faculty member. Please indicate if you are full time or adjunct (part-time).





9. You indicated that you were a student. Please indicate if you are an athlete or not.





10. You indicated that you were a student. Please indicate the number of units you are currently enrolled in.





# 11. Please select your college from the dropdown menu.





# 12. Please identify your race/ethnicity





#### 13. Please indicate your gender.





# 14. Please indicate your age range group.