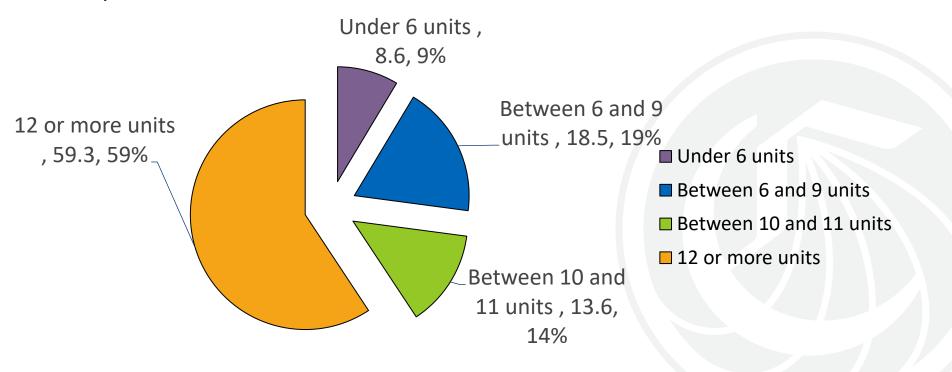

9. You indicated that you were a student. Please indicate if you are an athlete or not.

10. You indicated that you were a student. Please indicate the number of units you are currently enrolled in.