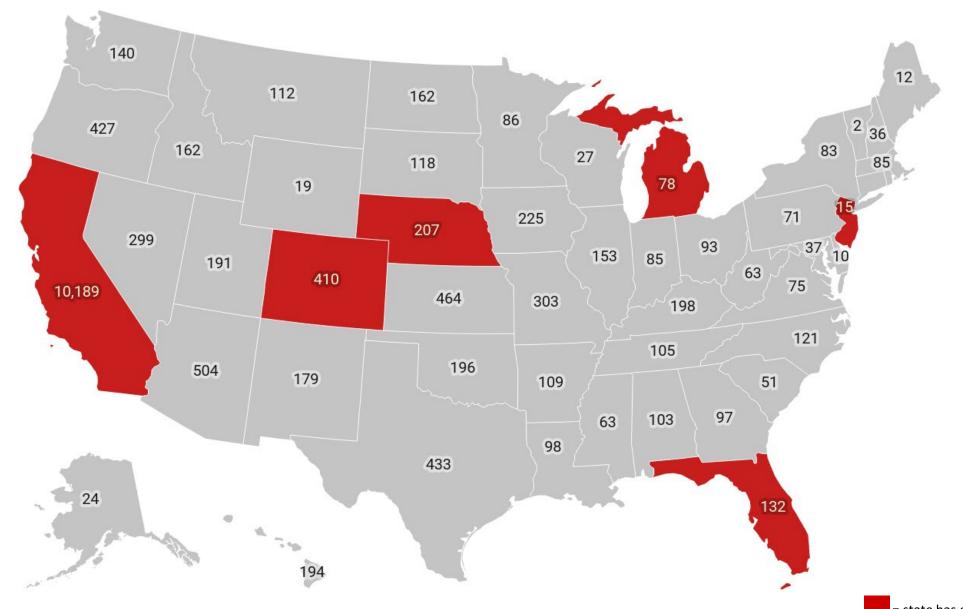

## **CCCAA Athlete Transfers by State**

| States with Enacted NIL Legislation    |           |            |  |  |
|----------------------------------------|-----------|------------|--|--|
| State                                  | Transfers | % of Total |  |  |
| California                             | 10,189    | 59.58%     |  |  |
| Colorado                               | 410       | 2.40%      |  |  |
| Nebraska                               | 207       | 1.21%      |  |  |
| Florida                                | 132       | 0.77%      |  |  |
| Michigan                               | 78        | 0.46%      |  |  |
| New Jersey                             | 15        | 0.09%      |  |  |
| States w/ NIL Subtotal                 | 11,031    | 64.50%     |  |  |
| States without Enacted NIL Legislation |           |            |  |  |
| State                                  | Transfers | % of Total |  |  |
| Arizona                                | 504       | 2.95%      |  |  |
| Kansas                                 | 464       | 2.71%      |  |  |
| Texas                                  | 433       | 2.53%      |  |  |
| Oregon                                 | 427       | 2.50%      |  |  |
| Other                                  | 4,242     | 24.81%     |  |  |
| States w/o NIL Subtotal                | 6,070     | 35.50%     |  |  |
| Grand Total                            | 17,101    | 100.00%    |  |  |