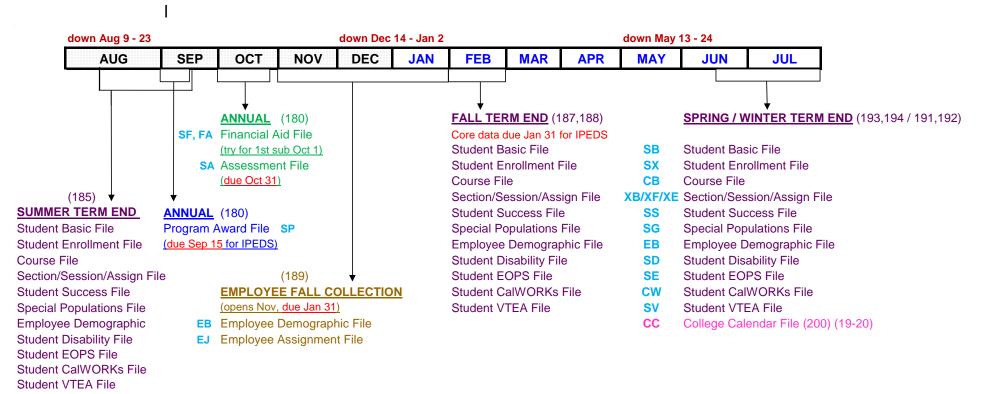

## CALIFORNIA COMMUNITY COLLEGES MANAGEMENT INFORMATION SYSTEM

## **MIS DATA SUBMISSION TIMELINE 2018-19**

• All term-end files are due within one month after the end of each term.

Only exception is Winter data, which is due the same time as Spring data.

## • THE LAST DAY TO RESUBMIT:

Term-end data submissions for Categorical and SSSP allocation purposes is the first Monday in August (by 5:00 PM). Financial Aid data for VTEA allocation purposes is the second Friday in February (by 5:00 PM).

• College Calendar file (190) covering 2018-19 must be in production before Fall Term 187 is submitted.