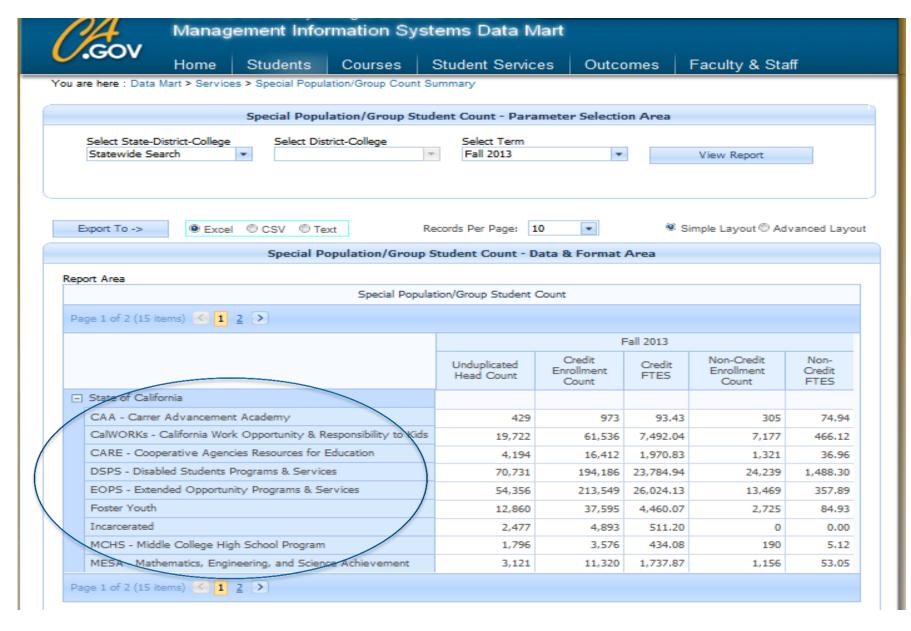

- Student Assessment Summary by Instrument ID
- California Work Opportunity and Responsibility to Kids (CalWORKs)
- Disabled Student Program and Services (DSPS)
- Extended Opportunity Program and Services (EOPS)
- Financial Aid
- Matriculation
  - Special Population/Group Student Count

### **Special Population Count Query**