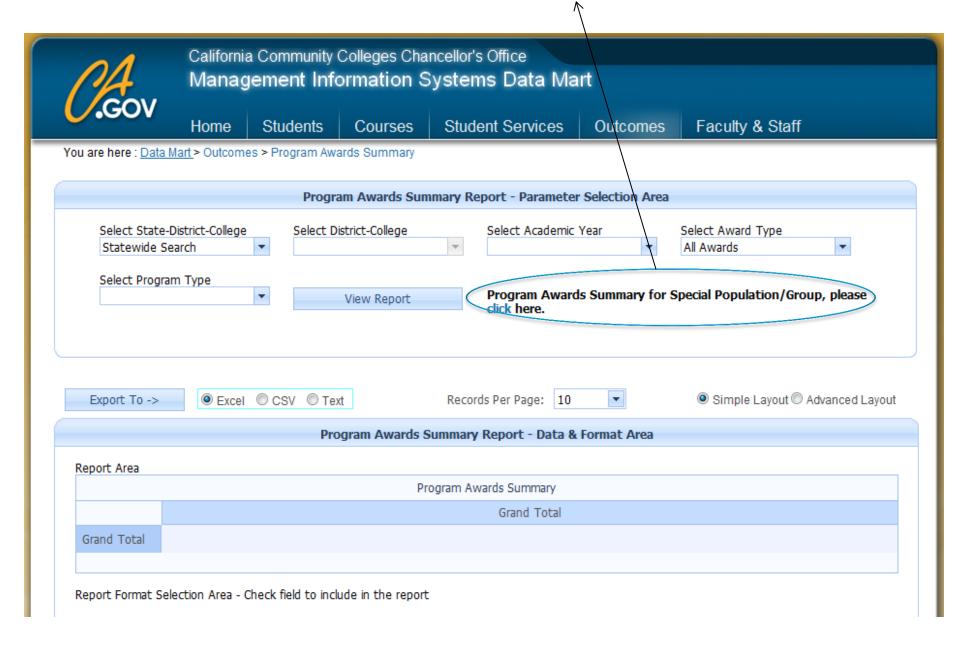

#### Outcomes

Reports showing student outcomes in enrollments and programs, with demographic breakouts if desired, by:

- Basic Skills Cohort Progress Tracker
- Enrollment Retention and Success Rate
- Grade Distribution
- Program Awards
- Student Success Scorecard Metrics
- Transfer Velocity
- System Wage Tracker
- College Wage Tracker
- Transfer Volume

### Special Population – Program Awards Query