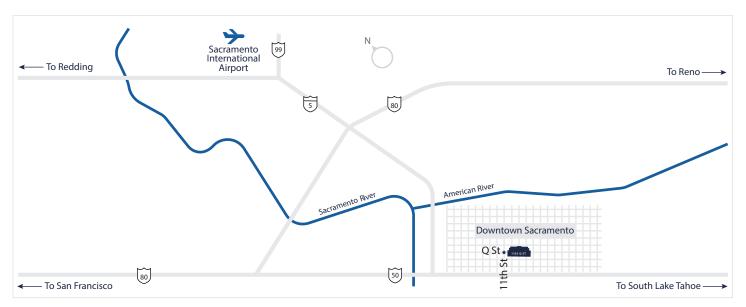

### GETTING TO DOWNTOWN SACRAMENTO

The airport is approximately 15 minutes north of the Foundation offices in downtown Sacramento. For more information, please visit www.smf.aero

#### RIDESHARE SERVICES / TAXI

Give your **Uber**, **Lyft**, or taxi driver this address:

California Community Colleges Chancellor's Office 1102 Q Street

Sacramento, CA 95811

#### Average fares Foundation to Airport:

UberX: \$17-22 UberXL: \$25-32 Lyft: \$20 Lyft Plus: \$26