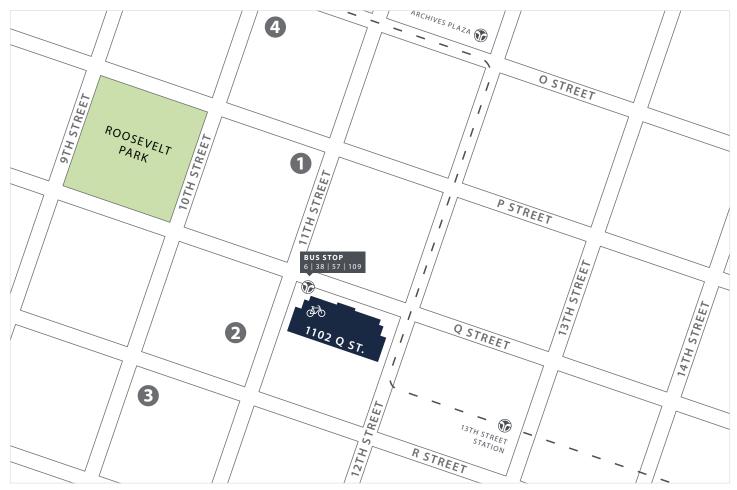

# **Parking Lots and Garages**

- 11TH AND P STREET \$15 / day Corner of 11th and P Streets (limited). Payment is cash or credit card.
- **1020 O STREET** \$14 for 12 hours Spaces 1-24 only. Payment is cash or credit card.
- 10TH AND R STREET \$11 / day Corner of 10th and R Streets. Payment is cash or credit card.
- STATE OF CALIFORNIA GARAGE \$20 / day 1500 10th Street.

Payment is credit card only.

#### **REGIONAL TRANSIT**

The 13th Street light rail station is located across from the Foundation offices, and serves the gold, blue, and green lines.

Monthly passes are available for \$100 and can be used on buses and light rail.

### RIDESHARE SERVICES / TAXI

Give your **Uber**, **Lyft**, or taxi driver this address:

California Community Colleges Chancellor's Office 1102 Q Street, Sacramento, CA 95811

Rent an electric bike or scooter from LIME, Sacramento's fully-electric green ride share program.

## **Nearby Lunch Options**

Listed hours are for every weekday, unless otherwise noted.

FishFace Poke Bar | 1102 R St #100, 11 a.m.

Fox and Goose Public House | 1001 R St, 7 a.m.

**Le Croissant Delicatessen Shop** | 1036 P St, 9 a.m.

Iron Horse Tavern | 1800 15th St, 11 a.m.

**R15 - Café Bernardo** | 1431 R St, 11 a.m.

**Burgers and Brew** | 1409 R St #105, 11 a.m.

Plant Power | 1100 R St, 8 a.m.

**Bawk! by Urban Roots** | 1409 R St #102, 11:30 a.m. closed Mondays

**La Bou** | 1100 O St #1, 6 a.m.

Camellia Coffee Roasters | 1104 R St Suite 150, 7 a.m.

Vallejo's Restaurant | 1100 O St, 9 a.m.

**DAD'S Sandwiches** | 1310 S St #105, 10 a.m.

Mas Taco Bar | 1800 15th St Suite E, 11:30 a.m

Cap City Squeeze | 1426 14th St, 8 a.m.

**Orchid Thai** | 1609 16th St, 11 a.m.

Brasserie du Monde | 1201 K St, 11 a.m.

**Bento Box** | 1101 16th St, 11:30 a.m.

**Fire Wings Midtown** | 1700 15th St #105, 11 a.m.

Mendocino Farms | 1610 R St, 11 a.m.

FOOD DELIVERY SERVICES\*

Postmates
Caviar
DoorDash

Uber Eats Eat 24

# **Grocery and Incidentals**

Target | 2505 Riverside Blvd., 8 a.m.

**Natural Foods Co-op** | 2820 R St, 7 a.m. - 10 p.m.

Safeway | 19th St, open 5 a.m. - 2 a.m.

**CVS** | 1701 K St, 7 a.m.