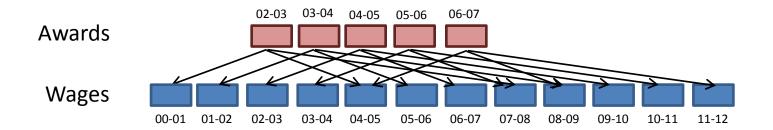

## Difference between the System & College Wage Tracker

| System Wage Tracker                     | College Wage Tracker                     |  |  |
|-----------------------------------------|------------------------------------------|--|--|
| Median wages by discipline (6 digit     | Median wages by discipline (6 digit top  |  |  |
| top code) for most recent 5 academic    | code) by college for most recent 8       |  |  |
| years aggregated.                       | academic years aggregated.               |  |  |
| Median wages two years before           | Median wages only at one point in time,  |  |  |
| award, two years after award and        | three years after award.                 |  |  |
| five years after award                  |                                          |  |  |
| Wages adjusted for inflation to         | Wages adjusted for inflation to constant |  |  |
| constant dollars                        | dollars                                  |  |  |
| Excludes those enrolled after award     | Excludes those enrolled after award and  |  |  |
| and those that subsequently             | those that subsequently transferred to a |  |  |
| transferred to a four year institution. | four year institution.                   |  |  |