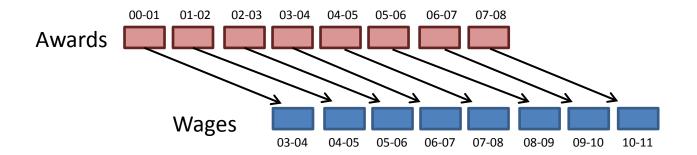

## Difference between the System & College Wage Tracker

| System Wage Tracker                     | College Wage Tracker                     |  |  |
|-----------------------------------------|------------------------------------------|--|--|
| Median wages by discipline (6 digit     | Median wages by discipline (6 digit top  |  |  |
| top code) for most recent 5 academic    | code) by college for most recent 8       |  |  |
| years aggregated.                       | academic years aggregated.               |  |  |
| Median wages two years before           | Median wages only at one point in time,  |  |  |
| award, two years after award and        | three years after award.                 |  |  |
| five years after award                  |                                          |  |  |
| Wages adjusted for inflation to         | Wages adjusted for inflation to constant |  |  |
| constant dollars                        | dollars                                  |  |  |
| Excludes those enrolled after award     | Excludes those enrolled after award and  |  |  |
| and those that subsequently             | those that subsequently transferred to a |  |  |
| transferred to a four year institution. | four year institution.                   |  |  |